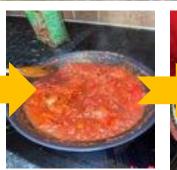

Delicious Gingerbread Cake!

**Murmuration!** 













#### Beach cleaning!





**Trying meditation out!** 











"On the 27<sup>th</sup> - 29<sup>th</sup> of January I started my climb (on my stairs) up the mountain in Scotland known as Ben Nevis. I had to go up and down my stairs 285 times to successfully go up and down the mountain as you will see in the attached time lapses. Also my Grandad kindly donated £50 to Calvert Trust which is a charity that enables disabled people to do outdoor activities in the Lake District." *Well done to our superhero Y7 Charity climber!* 









Football theme night with pie and mushy peas for tea!



















Dearest Elizabeth,

I miss you more than you can imagine but I have been told I'm going on leave tomorrow so I will b