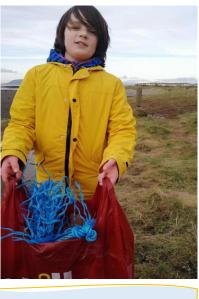

#### Beach cleaning!

**Trying meditation out!** 

"On the 27<sup>th</sup> - 29<sup>th</sup> of January I started my climb (on my stairs) up the mountain in Scotland known as Ben Nevis. I had to go up and down my stairs 285 times to successfully go up and down the mountain as you will see in the attached time lapses. Also my Grandad kindly donated £50 to Calvert Trust which is a charity that enables disabled people to do outdoor activities in the Lake District." *Well done to our superhero Y7 Charity climber!* 