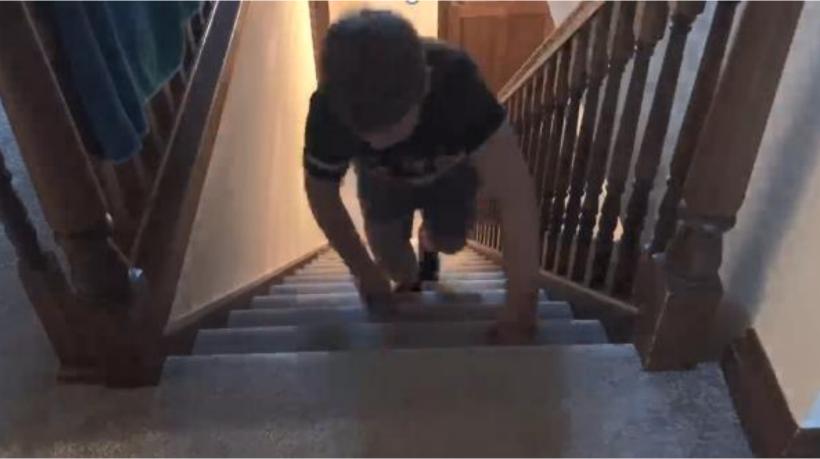

#### Beach cleaning!

**Trying meditation out!** 

"On the 27<sup>th</sup> - 29<sup>th</sup> of January I started my climb (on my stairs) up the mountain in Scotland known as Ben Nevis. I had to go up and down my stairs 285 times to successfully go up and down the mountain as you will see in the attached time lapses. Also my Grandad kindly donated £50 to Calvert Trust which is a charity that enables disabled people to do outdoor activities in the Lake District." *Well done to our superhero Y7 Charity climber!* 