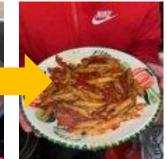

Delicious Gingerbread Cake!

**Murmuration!** 













#### Beach cleaning!





**Trying meditation out!** 











"On the 27<sup>th</sup> - 29<sup>th</sup> of January I started my climb (on my stairs) up the mountain in Scotland known as Ben Nevis. I had to go up and down my stairs 285 times to successfully go up and down the mountain as you will see in the attached time lapses. Also my Grandad kindly donated £50 to Calvert Trust which is a charity that enables disabled people to do outdoor activities in the Lake District." *Well done to our superhero Y7 Charity climber!* 









Football theme night with pie and mushy peas for tea!



















Dearest Elizabeth,

I miss you more than you can imagine but I have been told I'm going on leave tomorrow so I will be