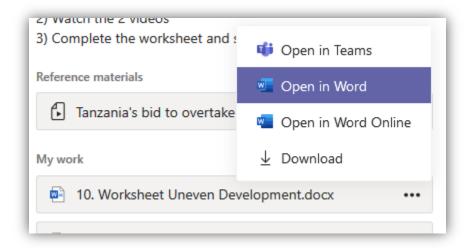

11. To open the worksheet, click on the ellipsis (Three dots) to the right of the filename. Choose one of the three bottom options (Open in Word, Open in Word Online or Download). Open in Teams has been advised against by Microsoft for the present.