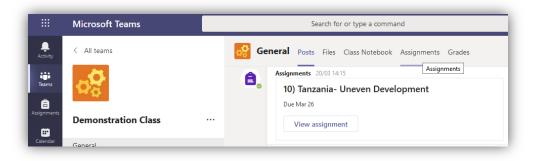

## **Teams – Handing in Homework**

1. Choose the team/class you wish to enter. A red dot indicates something is available in the team.

2. Choose the Assignments tab

3. Choose the assignment you wish to complete, the poem authoring assignment is due tomorrow, so I chose this.

| 🔗 General                                | Posts Files C | Class Notebook | Assignments | Grades |
|------------------------------------------|---------------|----------------|-------------|--------|
| Upcoming                                 |               |                |             |        |
| ∨ Assigned (2)                           |               |                |             |        |
| Poem Authoring<br>Due tomorrow a         |               |                |             |        |
| <b>10) Tanzania- U</b><br>Due 26 March 2 |               | nent           |             |        |